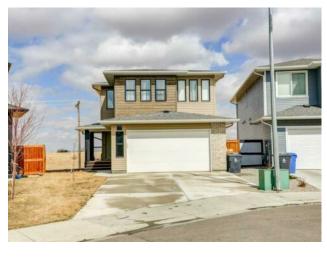

## 1170 Pacific Circle W Lethbridge, Alberta

MLS # A2206118

\$709,900

Division: **Garry Station** Residential/House Type: Style: 2 Storey Size: 2,009 sq.ft. Age: 2021 (4 yrs old) **Beds:** Baths: 2 full / 1 half Garage: **Double Garage Attached** Lot Size: 0.13 Acre Lot Feat: Farm, Gentle Sloping, Landscaped, No Neighbours Behind

Welcome to Your Dream Home in Garry Station! This nearly-new, three-year-old, three-bedroom home with a bonus room offers the perfect retreat for your family. Nestled on a peaceful street in Garry Station, the property features a beautifully landscaped, fully fenced yard—ready for your enjoyment. You'll be captivated by the breathtaking views from the kitchen, dining area, and bonus room. These bright, spacious rooms are designed for relaxation and provide the ideal setting to unwind while taking in the serene country landscape, offering a welcome escape from the hustle and bustle of city life. The primary suite is a true sanctuary, providing a cozy space to recharge after a busy day. Plus, you'll love the convenience of being just a few blocks from the new elementary school set to open this fall—making school mornings a breeze for your kids. This home also boasts a walkout basement, offering endless potential to customize the space to your needs and style. Don't miss the opportunity to experience this beautiful property in person. Schedule a viewing with your realtor® today and discover why this home is the perfect place to start your next chapter.