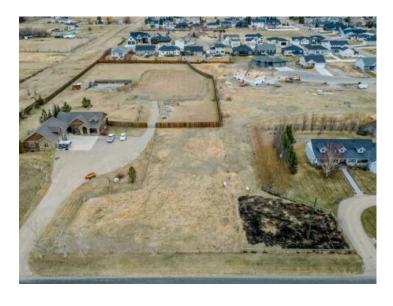

## 385 W 100 S Raymond, Alberta

MLS # A2206166

\$150,000

Division: NONE

Lot Size: 0.45 Acre

Lot Feat: 
By Town: 
LLD: 
Zoning: R-1

Water: 
Sewer: 
Utilities: -

Located on the edge of the town of Raymond, just 20 minutes from Lethbridge, this incredible lot is ready for your next home building project! At almost a half acre, with the back already fenced, and surrounded by fantastic neighbours, this lot offers you a hobby farm feel without all the mowing and outdoor chores that comes with an actual acreage! Don't miss out on your opportunity to build in such a picturesque spot!