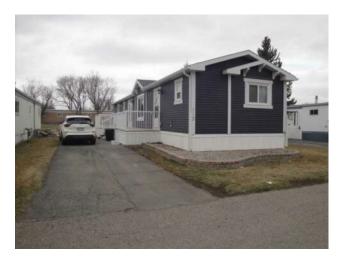

## 115, 2300 13th Street N Lethbridge, Alberta

MLS # A2206308

\$194,900

| Division: | Bridge Villa Estates      |        |                  |
|-----------|---------------------------|--------|------------------|
| Туре:     | Mobile/Manufactured House |        |                  |
| Style:    | Mobile Home-Single Wide   |        |                  |
| Size:     | 1,216 sq.ft.              | Age:   | 2018 (7 yrs old) |
| Beds:     | 3                         | Baths: | 2                |
| Garage:   | Off Street                |        |                  |
| Lot Size: | -                         |        |                  |
| Lot Feat: | -                         |        |                  |
|           |                           |        |                  |

Features: -

Inclusions: Fridge, stove, dishwasher, washer, dryer, all windows including blinds, central air conditioning

This stunning 1,216 sq ft home is one of the newer gems in the park, built just seven years ago. It features three spacious bedrooms, two full bathrooms, and the convenience of one-level living. The open floor plan is complemented by central air conditioning and a large attached deck, perfect for both relaxing and entertaining. Backing onto green space, this property offers added privacy and serene views. With paved off-street parking and modern finishes, this home effortlessly combines style, comfort, and functionality. Buyer must be approved by Bridge Villa Estates management.