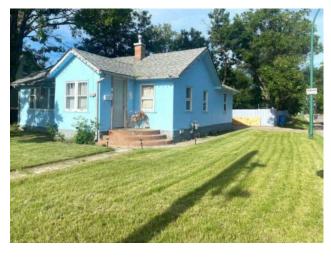

## 1222 13 Street N Lethbridge, Alberta

MLS # A2206578

\$229,900

| Division: | St Edwards                                                         |        |                   |  |  |
|-----------|--------------------------------------------------------------------|--------|-------------------|--|--|
| Type:     | Residential/House                                                  |        |                   |  |  |
| Style:    | Bungalow                                                           |        |                   |  |  |
| Size:     | 1,022 sq.ft.                                                       | Age:   | 1935 (90 yrs old) |  |  |
| Beds:     | 3                                                                  | Baths: | 1                 |  |  |
| Garage:   | Off Street, Parking Pad, RV Access/Parking, Single Garage Detached |        |                   |  |  |
| Lot Size: | 0.18 Acre                                                          |        |                   |  |  |
| Lot Feat: | Back Yard, Corner Lot                                              |        |                   |  |  |
|           |                                                                    |        |                   |  |  |

Features: No Smoking Home

Inclusions: Stove, Dryer. (appliances as is)

Situated on a huge 7,944 sq. ft. corner lot, this 3-bedroom, 1-bathroom detached home, is an impressive lot, and hosts a Single detached Garage. This property is ideal for a growing family or an investor looking ahead to multi-family development opportunities (with city of Lethbridge approval). The large lot size offers plenty of flexibility—enjoy it as a spacious family home, updating it to add value, or explore the potential for future development. Located in a prime area with easy access to schools, parks, shopping, and transit, this is a great investment in both comfort and future growth. Book your showing today!