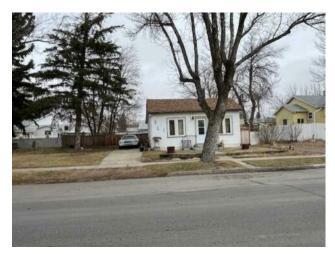

## 1425 6 Avenue N Lethbridge, Alberta

MLS # A2208117

\$169,900

| Division: | NONE            |        |                   |  |
|-----------|-----------------|--------|-------------------|--|
| Type:     | Residential/Hou | use    |                   |  |
| Style:    | Bungalow        |        |                   |  |
| Size:     | 676 sq.ft.      | Age:   | 1953 (72 yrs old) |  |
| Beds:     | 1               | Baths: | 1                 |  |
| Garage:   | None            |        |                   |  |
| Lot Size: | 0.11 Acre       |        |                   |  |
| Lot Feat: | Other           |        |                   |  |

Features: See Remarks

Inclusions: N/A

Looking for a home on a nice sized lot? here you go! Older 1 bed 1 bath home located on a bigger lot in North side Lethbridge. So many options for you with this one... rental, build new or renovate. Great location ~ close to schools, shopping, walking, parks and more.