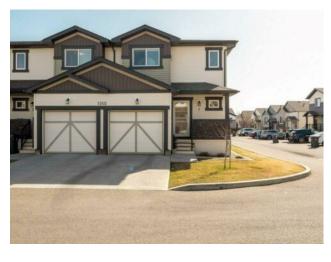

## 1, 1202 Keystone Road W Lethbridge, Alberta

MLS # A2211035

\$339,000

| Division: | Copperwood                                  |        |                   |  |  |
|-----------|---------------------------------------------|--------|-------------------|--|--|
| Type:     | Residential/Four Plex                       |        |                   |  |  |
| Style:    | 2 Storey, Attached-Side by Side             |        |                   |  |  |
| Size:     | 1,253 sq.ft.                                | Age:   | 2015 (10 yrs old) |  |  |
| Beds:     | 2                                           | Baths: | 2 full / 1 half   |  |  |
| Garage:   | Single Garage Attached                      |        |                   |  |  |
| Lot Size: | 0.07 Acre                                   |        |                   |  |  |
| Lot Feat: | Landscaped, Lawn, Low Maintenance Landscape |        |                   |  |  |

Features: Kitchen Island

Inclusions: N/A

Welcome to The Curve at Copperwood, where comfort and convenience meet modern living! This bright and spacious end unit—a former show suite—is located at #1, 1202 Keystone Road and offers exceptional value with two oversized bedrooms, each featuring its own ensuite and walk-in closet. Whether you're a student, a small family, or looking for a smart investment, these large bedrooms provide the perfect private retreat for roommates or older children. The unfinished lower level offers the potential to add a third bedroom and bathroom, giving you even more flexibility. Additional features include central air conditioning, a full set of kitchen appliances, and in-suite laundry with washer and dryer included. Enjoy the perks of low condo fees along with access to fantastic complex amenities, including visitor parking, an exclusive fitness centre, and a community room. This home truly has it all—style, space, and location. Contact your favourite REALTOR® today and book a showing!