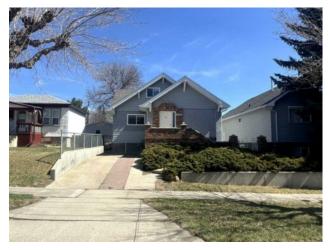

## 727 8 Street S Lethbridge, Alberta

## \$260,000

| Division: | London Road                              |        |                    |
|-----------|------------------------------------------|--------|--------------------|
| Туре:     | Residential/Duplex                       |        |                    |
| Style:    | 1 and Half Storey, Attached-Side by Side |        |                    |
| Size:     | 1,886 sq.ft.                             | Age:   | 1922 (103 yrs old) |
| Beds:     | 2                                        | Baths: | 2                  |
| Garage:   | Single Garage Attached                   |        |                    |
| Lot Size: | 0.10 Acre                                |        |                    |
| Lot Feat: | Irregular Lot                            |        |                    |
|           | Water:                                   | -      |                    |
|           | Sewer:                                   | -      |                    |
|           | Condo Fee                                | -      |                    |
|           | LLD:                                     | -      |                    |
|           | Zoning:                                  | R-L(L) |                    |
|           | Utilities:                               | -      |                    |

**Basement:** 

Foundation:

**Exterior:** 

Inclusions: 2 fridges, 2 stoves, 2 washer, 2 dryers (as is), Title insurance will be provided in Lieu of RPR & Compliance.

DIY, London Road duplex opportunity for the right investor or home owner; live in one side rent the other. It needs some love & attention. Seller will take TRADES, almost anything .... what do you have?